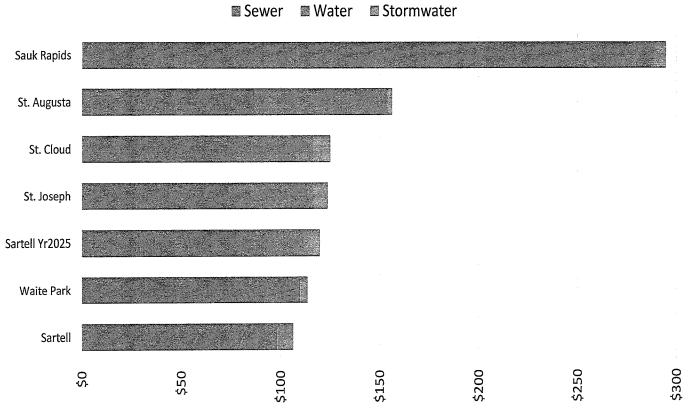

Discussion and questions followed with Voit stating it was prudent to raise rates a little every year. Brunn agreed stating that there were decades when the city didn't raise water/sewer rates when they should have. She recommended a 5% increase in sewer rates and 10% in water rates. This would raise the minimum to \$68.41 – no change in the storm sewer fee and assuming there would be no change in the MN Test Fee from the state. Brunn also clarified that the city only pays St. Cloud for the wastewater gallons that are sent. Currently, gallons are down considerably which did lower the projected operating expenditures. Brunn stated she expected to see a 4-5% increase from St. Cloud for next year. Questions and discussion continued.