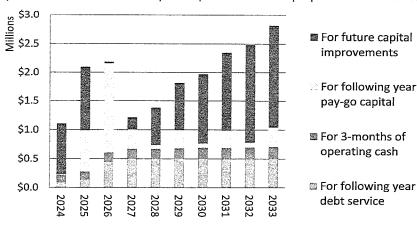

Brunn explained the city will need to levy for those capital dollars. If the council makes changes to the CIP, then that could adjust those numbers. The city has to levy cash to fund those capital accounts. She also stated the city is not funding enough for CIP. The cost of equipment keeps going up.

Brunn stated that with current numbers the levy was at 7.6%. To lower it further, the council would need to make cuts in the general fund, equipment, CIP, or a line item. Discussion turned to fire truck equipment listed in the CIP. Shaw recommended changing the CIP dates so that equipment (fire trucks #5 and #1) could be held longer to stretch out their usage before replacement and reduce the annual amount.

Discussion continued regarding other park maintenance and improvements including play structures. Mathiowetz and Voit expressed support for replacing the oldest play structure. Gondeck suggested asking residents what they would like to replace the old play structure. Brunn recommended if not funding entirely this year we could consider splitting the cost and setting aside \$25,000 in 2025 and another in \$25,000 in 2026 for the play structure as it would reduce the general fund by \$20,000. Levy currently stands at 5.1%.