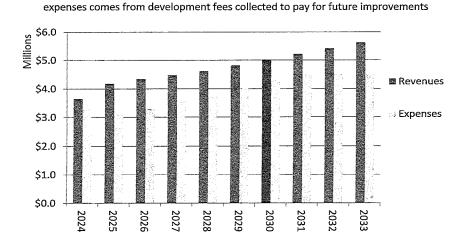

|                          |                           |                        |

#### Notes:

<sup>1.</sup> Expenses includes depreciation expense.

Chart 1 Water Fund

Projected Ending Cash Position is projected to be sufficient to meet policy objectives and to position City to accumulate cash for infrastructure improvements

- —Ending Cash Position with Rate Increases
- —Desired Minimum Ending Cash Position



### **Water Fund**

## Introduction and Summary

Chart 2 Water Fund Projected Ending Cash (Investments) by Designation

Cash is projected to be sufficient to meet minimum annual cash needs and to provide reserve for future capital improvements



Chart 4

Water Fund

Revenue and Expense

Revenues are projected to cover expenses; a portion of revenues in excess of annual



Chart 3 Water Fund Ending Unrestricted Net Position

Ending unrestricted net position as % of expense is projected to be at or above a minimum target of 50%



Chart 5 Water Fund Customers and Annual Water Volume Billed

Plan anticipates about 80 new customers added annually with average water volume of 65,000 cubic feet per year per customer



## Introduction and Summary

Table 2 Sewer Fund Summary

### **Sewer Fund**

| octro: runa                                                                 |             |           |           |           |           |           |           |           |           |           |
|-----------------------------------------------------------------------------|-------------|-----------|-----------|-----------|-----------|-----------|-----------|------