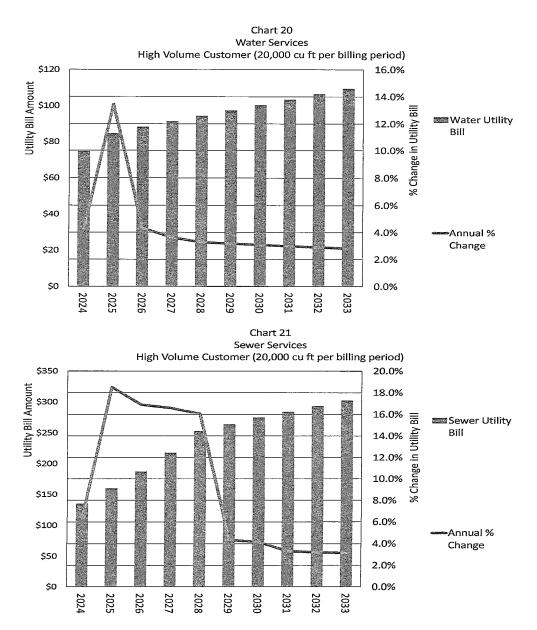

Discussion and questions followed with Voit stating it was prudent to raise rates a little every year. Brunn agreed stating that there were decades when the city didn't raise water/sewer rates when they should have. She recommended a 5% increase in sewer rates and 10% in water rates. This would raise the minimum to \$68.41 – no change in the storm sewer fee and assuming there would be no change in the MN Test Fee from the state. Brunn also clarified that the city only pays St. Cloud for the wastewater gallons that are sent. Currently, gallons are down considerably which did lower the projected operating expenditures. Brunn stated she expected to see a 4-5% increase from St. Cloud for next year. Questions and discussion continued.

Brunn stated she didn't need the council to answer on the fee schedule right away, but staff would like to have estimates. She explained a lot of cities use rates based on needs. A conservation rate or tier approach would charge residents more based on how much water they use. Higher users would be charged higher rates. Voit asked when water/sewer rates are finalized. Brunn confirmed it would be discussed in December at a Public hearing, but staff would like to know the council's thoughts now.