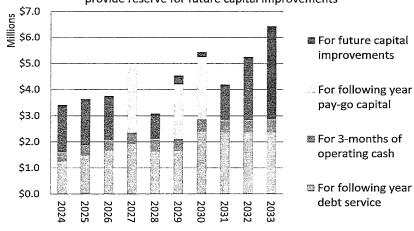

|                           |                           |                           |                           |                          |                           |                        |

#### Notes:

<sup>1.</sup> Expenses includes depreciation expense.

Chart 1 Water Fund

Projected Ending Cash Position is projected to be sufficient to meet policy objectives and to position City to accumulate cash for infrastructure improvements

- —Ending Cash Position with Rate Increases
- —Desired Minimum Ending Cash Position



### **Water Fund**

## Introduction and Summary

Chart 2 Water Fund Projected Ending Cash (Investments) by Designation

Cash is projected to be sufficient to meet minimum annual cash needs and to provide reserve for future capital improvements



Chart 4

Water Fund

Revenue and Expense

Revenues are projected to cover expenses; a portion of revenues in excess of annual



Chart 3 Water Fund Ending Unrestricted Net Position

Ending unrestricted net position as % of expense is projected to be at or above a minimum target of 50%



Chart 5 Water Fund Customers and Annual Water Volume Billed

Plan anticipates about 80 new customers added annually with average water volume of 65,000 cubic feet per year per customer



## Introduction and Summary

Table 2 Sewer Fund Summary

### **Sewer Fund**

| octro: runa                                                                 |             |           |           |           |           |           |           |           |           |           |
|-----------------------------------------