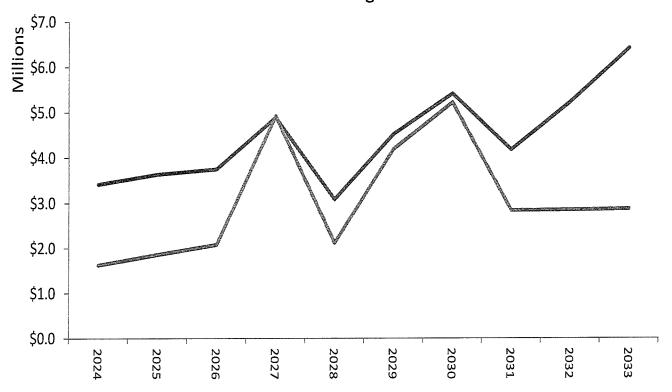

| 1.40<br>2.6%             | 1.40<br>2.5%              | 1.40<br>2.5            |
| Notes:                                                                                             |                          |                           |                           |                           |                           |                           |                           |                          |                           |                        |

#### Notes:

<sup>1.</sup> Expenses includes depreciation expense.

Chart 1 Water Fund

Projected Ending Cash Position is projected to be sufficient to meet policy objectives and to position City to accumulate cash for infrastructure improvements

- —Ending Cash Position with Rate Increases
- —Desired Minimum Ending Cash Position



### **Water Fund**

## Introduction and Summary

Chart 2 Water Fund Projected Ending Cash (Investments) by Designation

Cash is projected to be sufficient to meet minimum annual cash needs and to provide reserve for future capital improvements



Chart 4

Water Fund

Revenue and Expense

Revenues are projected to cover expenses; a portion of revenues in excess of annual



Chart 3 Water Fund Ending Unrestricted Net Position

Ending unrestricted net position as % of expense is projected to be at or above a minimum target of 50%



Chart 5 Water Fund Customers and Annual Water Volume Billed

Plan anticipates about 80 new customers added annually with average water volume of 65,000 cubic feet per year per customer



## Introduction and Summary

Table 2 Sewer Fund Summary

### **Sewer Fund*