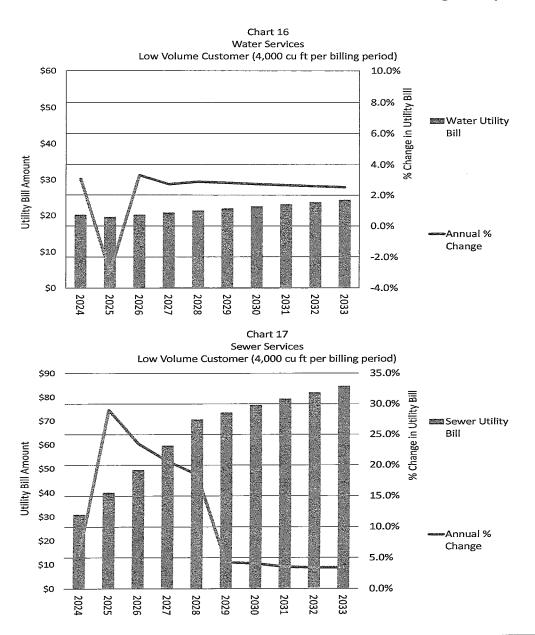

Discussion and questions followed with Voit stating it was prudent to raise rates a little every year. Brunn agreed stating that there were decades when the city didn't raise water/sewer rates when they should have. She recommended a 5% increase in sewer rates and 10% in water rates. This would raise the minimum to \$68.41 – no change in the storm sewer fee and assuming there would be no change in the MN Test Fee from the state. Brunn also clarified that the city only pays St. Cloud for the wastewater gallons that are sent. Currently, gallons are down considerably which did lower the projected operating expenditures. Brunn stated she expected to see a 4-5% increase from St. Cloud for next year. Questions and discussion continued.

Brunn stated she didn't need the council to answer on the fee schedule right away, but staff would like to have estimates. She explained a lot of cities use rates based on needs. A conservation rate or tier approach would charge residents more based on how much water they use. Higher users would be charged higher rates. Voit asked when water/sewer rates are finalized. Brunn confirmed it would be discussed in December at a Public hearing, but staff would like to know the council's thoughts now.