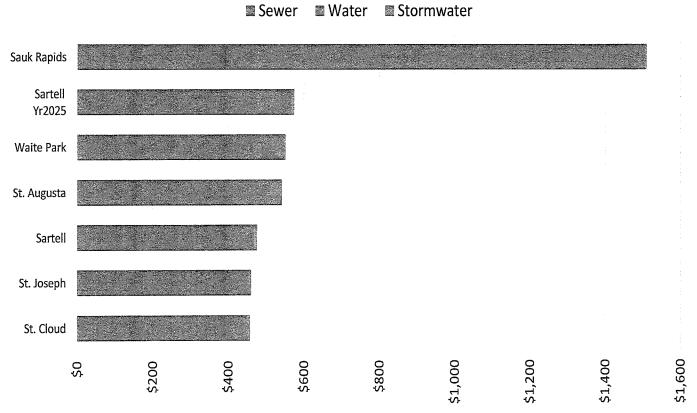

Discussion turned to the water/sewer fund. Brunn directed the council to the memo she provided that outlines staff concerns that water/sewer revenue is below target. Revenue is down partly due to two major commercial properties closing as well as the new winter sewer rates and also due to a wet season. The numbers in front of the council showed revenue year-to-date from a few days ago. Unclear if this trend will continue (weather component), but she recommended the council not ignore it. Brunn stated the city has spent considerable cash in the sewer fund. The council needs to be mindful of the situation as the city is still using engineer estimates on what the pumping fees will be to St. Cloud.

Discussion and questions followed with Voit stating it was prudent to raise rates a little every year. Brunn agreed stating that there were decades when the city didn't raise water/sewer rates when they should have. She recommended a 5% increase in sewer rates and 10% in water rates. This would raise the minimum to \$68.41 – no change in the storm sewer fee and assuming there would be no change in the MN Test Fee from the state. Brunn also clarified that the city only pays St. Cloud for the wastewater gallons that are sent. Currently, gallons are down considerably which did lower the projected operating expenditures. Brunn stated she expected to see a 4-5% increase from St. Cloud for next year. Questions and discussion continued.