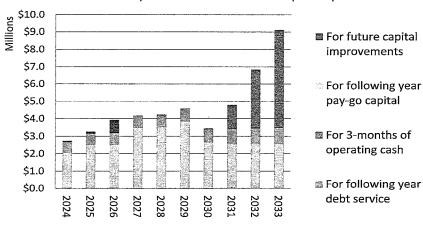

|           |           |           |           |           |           |           |           |
| <ol> <li>Expenses includes depreciation expense.</li> </ol>                 |             |           |           |           |           |           |           |           |           |           |

<sup>1.</sup> Expenses includes depreciation expense.

Chart 6
Sewer Fund
Cash position is projected to meet planning objectives beginning in 2031

- —Ending Cash Position with Rate Increases
- —Desired Minimum Ending Cash Position



### **Sewer Fund**

## Introduction and Summary

Chart 7
Sewer Fund
Projected Ending Cash (Investments) by Designation

Beginning in 2031, cash is projected to be sufficient to meet minimum annual cash needs and to provide reserve for future capital improvements



Revenue and Expense

Revenues are projected to outpace expenses over the planning period to provide funds for capital improvements and reserves

Chart 9

Sewer Fund



Chart 8
Sewer Fund
Ending Unrestricted Net Position

Ending unrestricted net position as % of expense is projected to be at or above a minimum target of 50% over the long-term with propose rate increases



Chart 10 Sewer Fund Customers and Annual Water Volume Billed

Plan anticipates about 80 new customers added annually with average volume of 65,000 cubic feet per year per customer



## Introduction and Summary

Table 3
Storm Water Fund
Summary

### **Storm Water Fund**

| Jedini tracci i ana                                                                                                           |                |