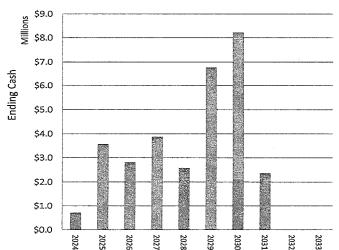

Brunn explained the city will need to levy for those capital dollars. If the council makes changes to the CIP, then that could adjust those numbers. The city has to levy cash to fund those capital accounts. She also stated the city is not funding enough for CIP. The cost of equipment keeps going up.