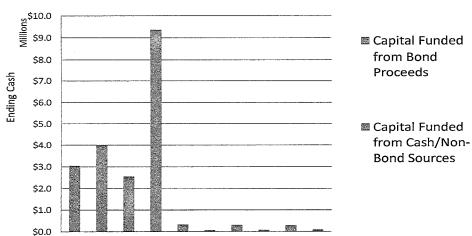

rovements needed as a result of development.

### **Source of Funding for Capital Projects**

Capital projects and source of funding are evaluated on an on-going basis by the city, including for timing and estimated costs.

The source of funding for the planned capital projects is anticipated to come mostly from debt issuance. The Plan includes proposed utility fee increases to provide for pay-go funding of annual capital improvements in the long-term.





### Capital Funded from Bond Proceeds

■ Capital Funded from Cash/Non-Bond Sources





■ Capital Funded from Bond Proceeds

Note: Project costs incurred in 2024 will be reimbursed from bonds issued in 2025. This is the reason for the "negative" Capital Funded form Cash / Non-Bond Sources in 2025.

### Capital Improvement Plan



2033



### Capital Improvement Plan

Table 4 Water Fund

### Capital Improvement Plan

City of Sartell

Capital Improvement Plan (CIP)

Water Fund

|                                       | Budget  |           |           | - 1-ES    |           | - Porwycha s (g. 1 | A company of |           | * (3n) | * *      |
|---------------------------------------|---------|-----------|-----------|-----------|-----------|--------------------|--------------|-----------|--------|----------|
|                                       | 2024    | 2025      | 2026      | 2027      | 2028      | 2029               | 2030         | 2031      | 2032   | 2033     |
| Capital Outlay                        |         |           |           |           |           |                    |              |           |