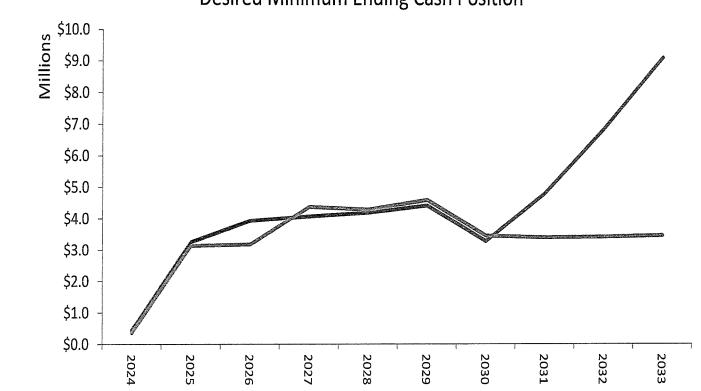

|             | 20.5%     | 18.2%     | 17.4%     | 16.6%     | 4.3%      | 4.1%      | 3.4%      | 3.2%      | 3.29      |
| Notes:                                                                      |             |           |           |           |           |           |           |           |           |           |
| <ol> <li>Expenses includes depreciation expense.</li> </ol>                 |             |           |           |           |           |           |           |           |           |           |

<sup>1.</sup> Expenses includes depreciation expense.

Chart 6
Sewer Fund
Cash position is projected to meet planning objectives beginning in 2031

- —Ending Cash Position with Rate Increases
- —Desired Minimum Ending Cash Position



### **Sewer Fund**

## Introduction and Summary

Chart 7
Sewer Fund
Projected Ending Cash (Investments) by Designation

Beginning in 2031, cash is projected to be sufficient to meet minimum annual cash needs and to provide reserve for future capital improvements



Revenue and Expense

Revenues are projected to outpace expenses over the planning period to provide funds for capital improvements and reserves

Chart 9

Sewer Fund



Chart 8
Sewer Fund
Ending Unrestricted Net Position

Ending unrestricted net position as % of expense is projected to be at or above a minimum target of 50% over the long-term with propose rate increases



Chart 10 Sewer Fund Customers and Annual Water Volume Billed

Plan anticipates about 80 new customers added annually with average volume of 65,000 cubic feet