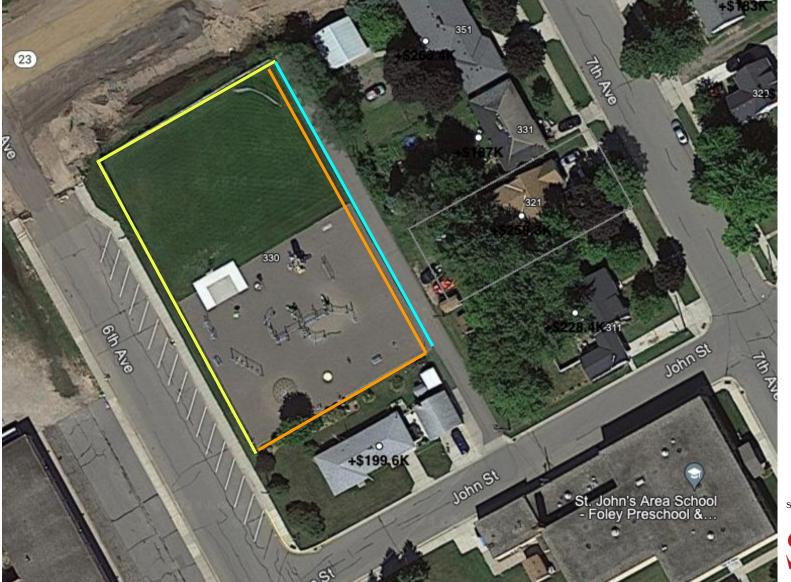

### City Debt Update

Brunn gave an overview explaining how the city's debt had been combined to take advantage of lower interest rates. In order to pay for the new 2025 project, the city needs to levy an additional \$136,000 – starting in 2026. Brunn explained that with this debt and the wastewater project and potential future projects the city has added to its debt load considerably. Questions and discussion followed.