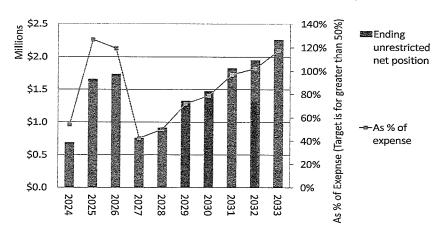

### City Investment Update

Monica Shaw, Accounting Technicians and Deputy Clerk, directed the council to their packets. She explained the last few years the city had seen decreases in investment funds, but this past year had been much better as some older investments were moved to CDs that offered a higher rate of return. The first half of the year investments showed a gain of \$78,000.

### City Debt Update

Brunn gave an overview explaining how the city's debt had been combined to take advantage of lower interest rates. In order to pay for the new 2025 project, the city needs to levy an additional \$136,000 – starting in 2026. Brunn explained that with this debt and the wastewater project and potential future projects the city has added to its debt load considerably. Questions and discussion followed.