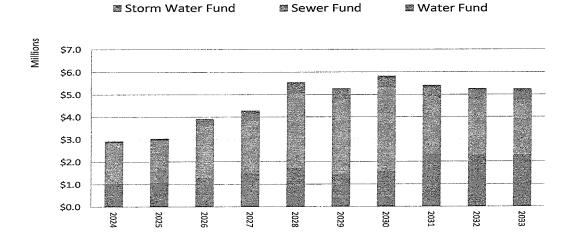

Discussion turned to the water/sewer fund. Brunn directed the council to the memo she provided that outlines staff concerns that water/sewer revenue is below target. Revenue is down partly due to two major commercial properties closing as well as the new winter sewer rates and also due to a wet season. The numbers in front of the council showed revenue year-to-date from a few days ago. Unclear if this trend will continue (weather component), but she recommended the council not ignore it. Brunn stated the city has spent considerable cash in the sewer fund. The council needs to be mindful of the situation as the city is still using engineer estimates on what the pumping fees will be to St. Cloud.

Discussion and questions followed with Voit stating it was prudent to raise rates a little every year. Brunn agreed stating that there were decades when the city didn't raise water/sewer rates when they should have. She recommended a 5% increase in sewer rates and 10% in water rates. This would raise the minimum to \$68.41 – no change in the storm sewer fee and assuming there would be no change in the MN Test Fee from the state. Brunn also clarified that the city only pays St. Cloud for the wastewater gallons that are sent. Currently, gallons are down considerably which did lower the projected operating expenditures. Brunn stated she expected to see a 4-5% increase from St. Cloud for next year. Questions and discussion continued.