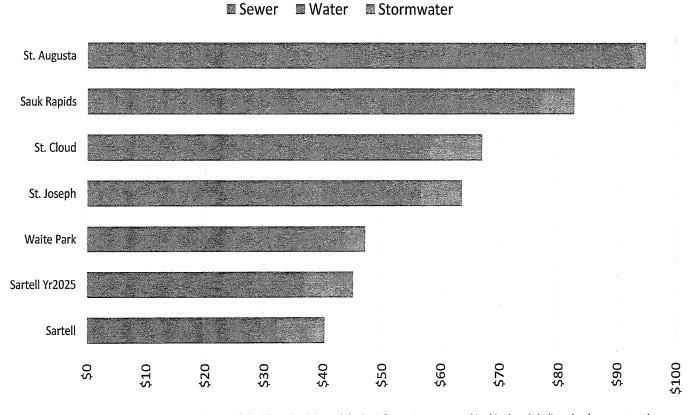

Gondeck asked if there was any timeline from the federal government on when the lead pipes needed to be replaced. Pappenfus confirmed the deadline was 2044. He also shared that Sauk Rapids had received funds to help with their replacement. He also suggested the city look at replacing pipes on the north side. Discussion continued.