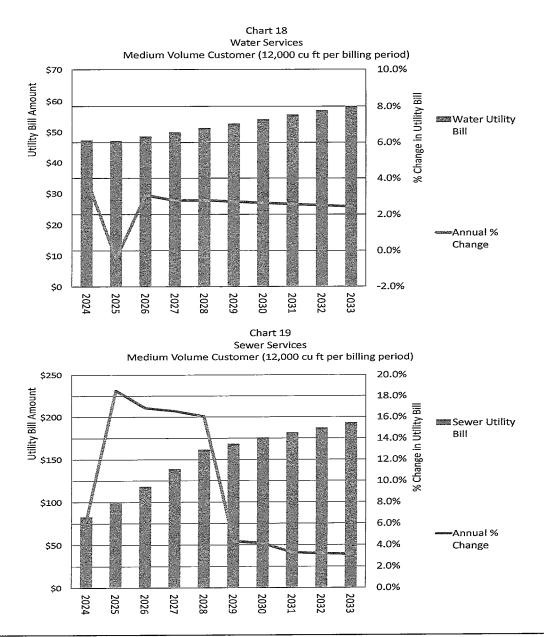

Discussion and questions followed with Voit stating it was prudent to raise rates a little every year. Brunn agreed stating that there were decades when the city didn't raise water/sewer rates when they should have. She recommended a 5% increase in sewer rates and 10% in water rates. This would raise the minimum to \$68.41 – no change in the storm sewer fee and assuming there would be no change in the MN Test Fee from the state. Brunn also clarified that the city only pays St. Cloud for the wastewater gallons that are sent. Currently, gallons are down considerably which did lower the projected operating expenditures. Brunn stated she expected to see a 4-5% increase from St. Cloud for next year. Questions and discussion continued.

Brunn stated she didn't need the council to answer on the fee schedule right away, but staff would like to have estimates. She explained a lot of cities use rates based on needs. A conservation rate or tier approach would charge residents more based on how much water they use. Higher users would be charged higher rates. Voit asked when water/sewer rates are finalized. Brunn confirmed it would be discussed in December at a Public hearing, but staff would like to know the council's thoughts now.