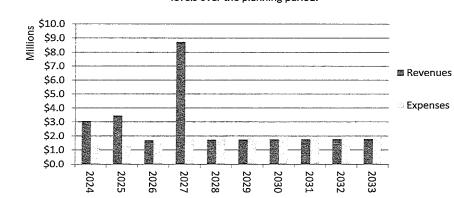

Discussion turned to the water/sewer fund. Brunn directed the council to the memo she provided that outlines staff concerns that water/sewer revenue is below target. Revenue is down partly due to two major commercial properties closing as well as the new winter sewer rates and also due to a wet season. The numbers in front of the council showed revenue year-to-date from a few days ago. Unclear if this trend will continue (weather component), but she recommended the council not ignore it. Brunn stated the city has spent considerable cash in the sewer fund. The council needs to be mindful of the situation as the city is still using engineer estimates on what the pumping fees will be to St. Cloud.

Discussion and questions followed with Voit stating it was prudent to raise rates a little every year. Brunn agreed stating that there were decades when the city didn't raise water/sewer rates when they should have. She recommended a 5% increase in sewer rates and 10% in water rates. This would raise the minimum to \$68.41 – no change in the storm sewer fee and assuming there would be no change in the MN Test Fee from the state. Brunn also clarified that the city only pays St. Cloud for the wastewater gallons that are sent. Currently, gallons are down considerably which did lower the projected operating expenditures. Brunn stated she expected to see a 4-5% increase from St. Cloud for next year. Questions and discussion continued.