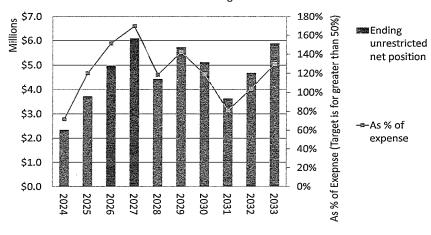

Brunn stated that with current numbers the levy was at 7.6%. To lower it further, the council would need to make cuts in the general fund, equipment, CIP, or a line item. Discussion turned to fire truck equipment listed in the CIP. Shaw recommended changing the CIP dates so that equipment (fire trucks #5 and #1) could be held longer to stretch out their usage before replacement and reduce the annual amount.

Discussion continued regarding other park maintenance and improvements including play structures. Mathiowetz and Voit expressed support for replacing the oldest play structure. Gondeck suggested asking residents what they would like to replace the old play structure. Brunn recommended if not funding entirely this year we could consider splitting the cost and setting aside \$25,000 in 2025 and another in \$25,000 in 2026 for the play structure as it would reduce the general fund by \$20,000. Levy currently stands at 5.1%.

Council agreed to add \$20,000 to replenish the Façade Grant Fund. Current levy stands at 4.71%.

Brunn stated that another variable for the budget would be the upcoming negotiations with the police union. Discussion and questions followed on Local Government Aid (LGA) from the state. The city has no control over any changes the state may decide.