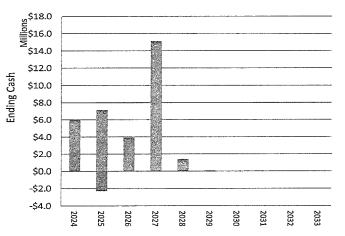

to the CIP may include service expansion to support development. The city collects development fees at time of development of property.

Development fees collected are deposited into the Water Fund and the Sewer Fund and available to pay for future improvements needed as a result of development.

### **Source of Funding for Capital Projects**

Capital projects and source of funding are evaluated on an on-going basis by the city, including for timing and estimated costs.

The source of funding for the planned capital projects is anticipated to come mostly from debt issuance. The Plan includes proposed utility fee increases to provide for pay-go funding of annual capital improvements in the long-term.





### Capital Funded from Bond Proceeds

■ Capital Funded from Cash/Non-Bond Sources





■ Capital Funded from Bond Proceeds

Note: Project costs incurred in 2024 will be reimbursed from bonds issued in 2025. This is the reason for the "negative" Capital Funded form Cash / Non-Bond Sources in 2025.

### Capital Improvement Plan



2033



### Capital Improvement Plan

Table 4 Water Fund

### Capital Improvement Plan

City of Sartell

Capital Improvement Plan (CIP)

Water Fund

|                                       | Budget  |           |           | - 1-ES    |           | - Porwycha s (g. 1 | A company of |           | * (3n) | * *      |
|---------------------------------------|---------|-----------|-----------|-----------|-----------|--------------------|--------------|-----------|--------|----------|
|                                       | 2024    | 2025      | 2026